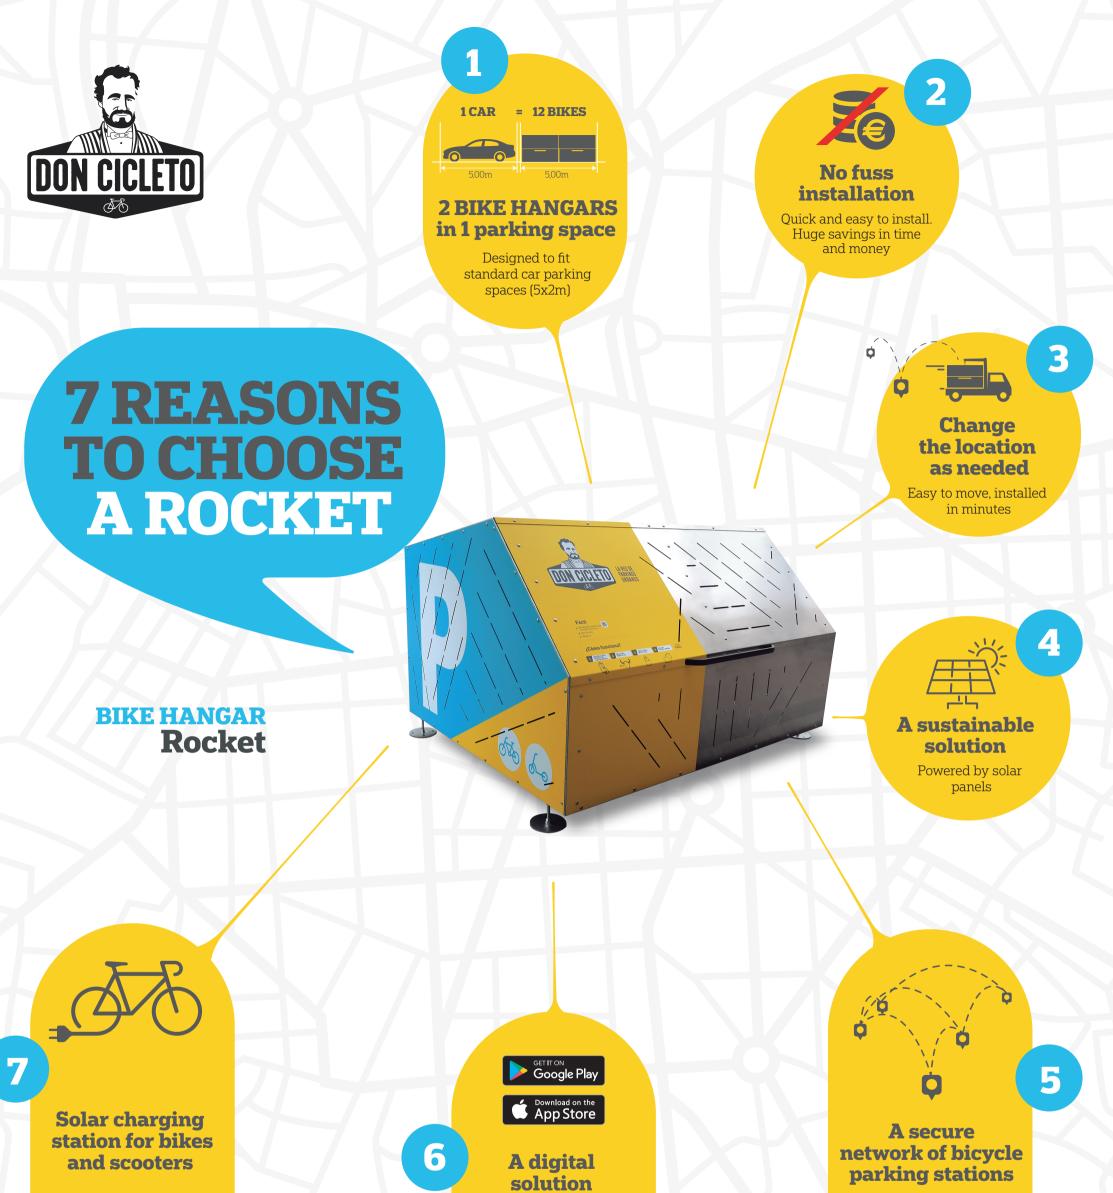

### BIKE HANGAR Rocket

## Build a secure network of bicycle parking stations in your city.

## **Everything managed through an app.**

Registered users have access to real time information of parking availability, can make a reservation via app, and can manage the time and money spent. The Bikehangar-Rocket opens via Bluetooth. No need of cards and physical key!

## More bikes, better cities

The perfect solution for secure parking for bicycles... that helps achieve lower gas emissions.

#### **Characteristics:**

- Capacity. 6 bikes/scooters
- Footprint. 2x2,5m
- Panel solar
- Battery
- Access control via **Bluetooth**
- Possibility of customization