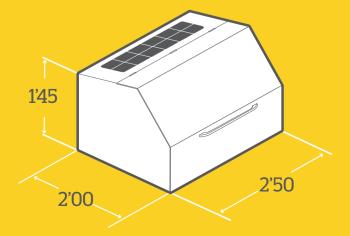

#### **Characteristics:**

- Capacity. 6 bikes/scooters
- Footprint. 2x2,5m
- Panel solar
- Battery
- Access control via **Bluetooth**
- Possibility of customization