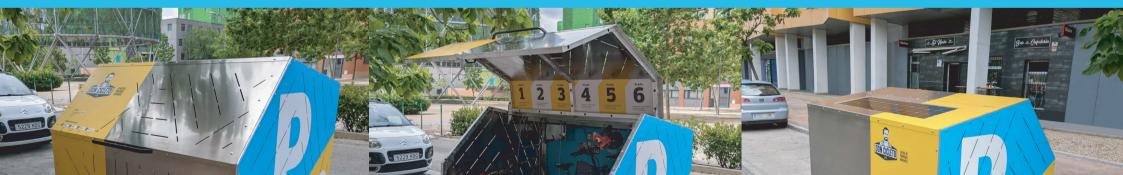

#### **Characteristics:**

- Capacity. 6 bikes/scooters
- Footprint. 2x2,5m
- Panel solar
- Battery
- Access control via **Bluetooth**
- Possibility of customization